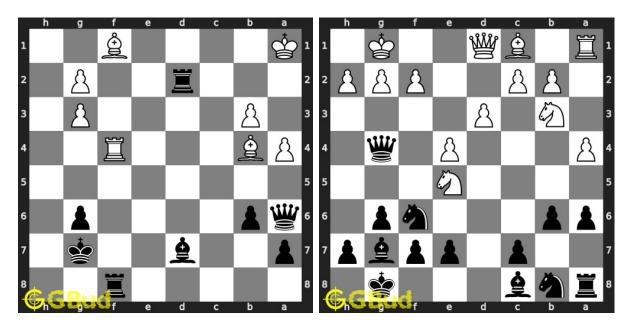

#### 81. Mate in 2 moves

Level: medium, Next Move: Black Level: easy, Next Move: Black

### 82. Use opponent's mistake

#### 83. Mate in 2 moves

Level: medium, Next Move: Black Level: hard, Next Move: Black

#### 84. Mate in 3 moves