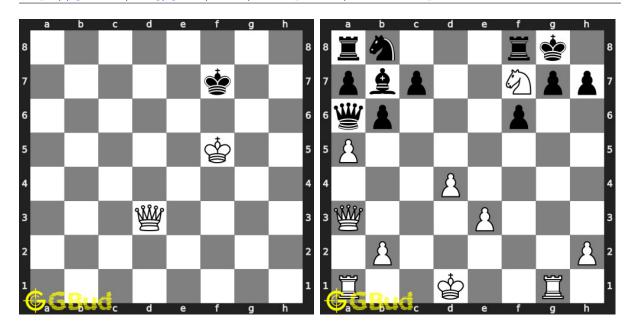

#### 81. Mate in 2 moves

Level: medium, Next Move: Black Level: easy, Next Move: Black

### 82. Use opponent's mistake

#### 83. Mate in 2 moves

Level: medium, Next Move: Black Level: hard, Next Move: Black

#### 84. Mate in 3 moves

#### 85. Mate in 1 move

Level: easy, Next Move: Black Solution: https://gbud.in/gydwrt4

#### 86. Mate in 1 move

Level: easy, Next Move: Black Solution: https://gbud.in/gydwrt4

#### 87. Mate in 3 moves

Level: hard, Next Move: White Solution: https://gbud.in/gydwrt4

#### 88. Mate in 2 moves

Level: medium, Next Move: Black Solution: https://gbud.in/gydwrt4

## 89. Mate in 3 moves

Level: hard, Next Move: White Solution: https://gbud.in/gydwrt4

## 90. Mate in 2 moves

Level: medium, Next Move: White Solution: https://gbud.in/gydwrt4

Figure 1: Solve other puzzles @ https://gbud.in/chsgppz