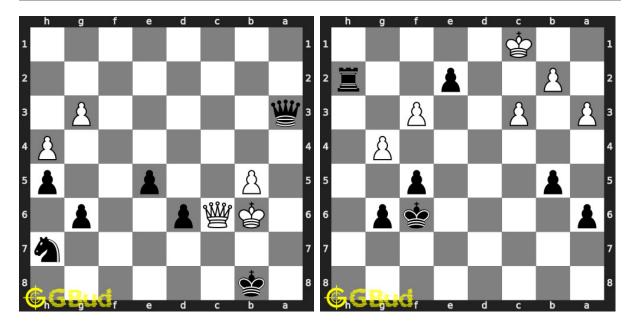

#### 88. Mate in 2 moves

Level: medium, Next Move: Black Solution: https://gbud.in/gydwrt4

## 89. Mate in 3 moves

Level: hard, Next Move: White Solution: https://gbud.in/gydwrt4