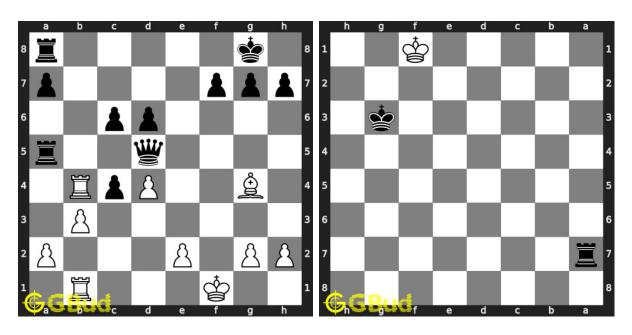

## 90. Mate in 2 moves

Level: medium, Next Move: White Solution: https://gbud.in/gydwrt4

Figure 1: Solve other puzzles @ https://gbud.in/chsgppz