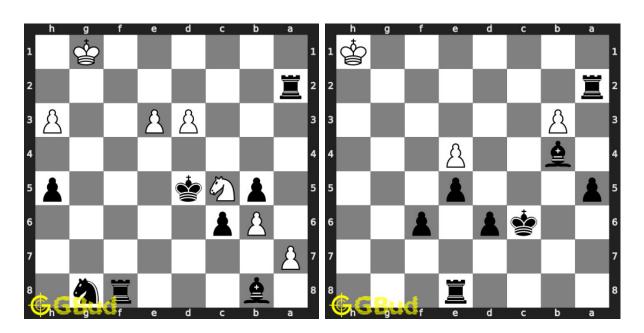

#### 85. Mate in 1 move

Level: easy, Next Move: Black Solution: https://gbud.in/gydwrt4

#### 86. Mate in 1 move

Level: easy, Next Move: Black Solution: https://gbud.in/gydwrt4

#### 87. Mate in 3 moves

Level: hard, Next Move: White Solution: https://gbud.in/gydwrt4